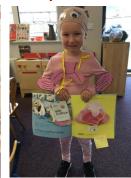

## **World Book Day Winners!**

All of our World Book Day winners will be heading to Waterstones with Mrs Bainbridge, to buy a book....

SAFEGUARDING CONCERNS If you have a child welfare concern, please inform our Designated Safeguarding Lead

Well done to everyone who has made such a fantastic effort with their costumes today. They are amazing!

| ATTENDANCE              |                   |
|-------------------------|-------------------|
| WE ARE GOING FOR GREEN! |                   |
| Rec                     | 98%               |
| Yr 1                    | <mark>96</mark> % |
| Yr 2                    | 97%               |
| Yr 3                    | 97%               |
| Yr 4                    | 97%               |
| Yr 5                    | 95%               |
| Yr 6                    | 97%               |