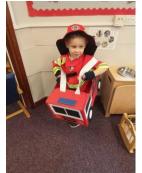

## **World Book Day Winners!**

All of our World Book Day winners will be heading to Waterstones with Mrs Bainbridge, to buy a book....

SAFEGUARDING CONCERNS If you have a child welfare concern, please inform our Designated Safeguarding Lead

Well done to everyone who has made such a fantastic effort with their costumes today. They are amazing!

| ATTENDANCE              |                   |
|-------------------------|-------------------|
| WE ARE GOING FOR GREEN! |                   |
| Rec                     | 98%               |
| Yr 1                    | <mark>96</mark> % |
| Yr 2                    | 97%               |
| Yr 3                    | 97%               |
| Yr 4                    | 97%               |
| Yr 5                    | 95%               |
| Yr 6                    | 97%               |