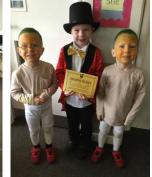

Well done to everyone who has made such a fantastic effort with their costumes today. They are amazing!

| ATTENDANCE              |                   |
|-------------------------|-------------------|
| WE ARE GOING FOR GREEN! |                   |
| Rec                     | 98%               |
| Yr 1                    | <mark>96</mark> % |
| Yr 2                    | 97%               |
| Yr 3                    | 97%               |
| Yr 4                    | 97%               |
| Yr 5                    | 95%               |
| Yr 6                    | 97%               |